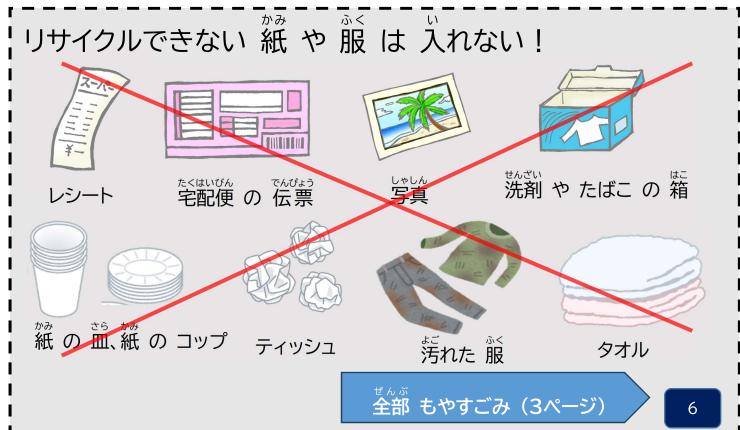

# 紙·服

## 舞週1回 朝8時まで に 捨てる

雨の日 も 集めます。ぬれても だいじょうぶ。 た場でである。 きょう かくろ に 入れない。

しんぶん 新聞

ダンボール

小さい紙

かみ ふくろ かうとう い 紙の 袋 や 封筒 に 入れて、 ひも で くくる

ティッシュ の 箱 お菓子の箱

はがき、チラシ