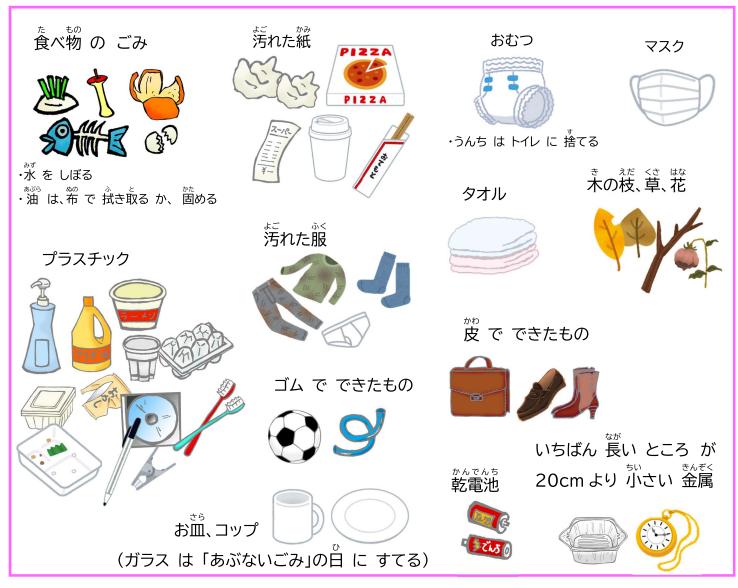

## ごみ の 捨て方 · 分け方

- あまがさき し き ふくろ つか ① 尼崎市 の 決まった袋 を 使います。
  - ●売っている ところ スーパーマーケット、コンビニエンスストア、 ホームセンター、ドラッグストア など
  - ●大きさ 大(45ℓ)、中(30ℓ)、小(10ℓ)

### ② ごみ は、分けて 捨てます。

まいしゅう かい毎週2回

まいしゅう かい毎週1回

まいしゅう かい毎週1回

まいつき かい 毎月1回

・ ちがう ごみ を まぜて 捨てないで!

### ③ ごみ を、捨てる 日が、決まっています。

- ・ 13~18 ページ を 読んで、自分の家 の ごみ を 捨てる日 を 調べて ください。
- ちがう日に 捨てた ごみは、集めません。

## ④ 決まった日 の 朝8時 まで に 捨ててください。

・ 夜や、ちがう日 に ごみ を 捨てる と、 <sup>どうぶっ</sup> 動物 が ごみ を よごして 困ります。

・ ごみ を 捨てる 場所 が わからないとき は、

しゃくしょ
市役所 や、マンション の 管理人 に 聞いてください。