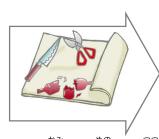

### あぶないごみ

ーーーー ナイフ、はさみ、われた ガラス、電球、ペンキ の 缶 など

- ・ごみ を 集める 人が けが を すると 危ない ので、紙 や 布 で 包む。