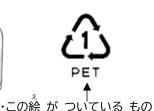

# A B B E R

ペットボトル

・いちはん 長い ところ か 20cm より 小さい もの

●尼崎市の決まった袋に入れて、とじる。

## ペットボトル の 捨て方

ラベル と キャップ を 外す。

<sup>なか</sup>中を水で洗う。

尼崎市 の 決まった袋 に 入れる。