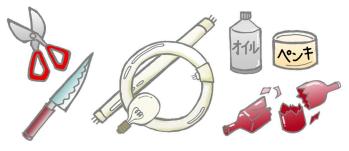

### あぶないごみ

ーーーー ナイフ、はさみ、われた ガラス、電球、ペンキ の 缶 など

- ・ごみ を 集める 人が けが を すると 危ない ので、紙 や 布 で 包む。