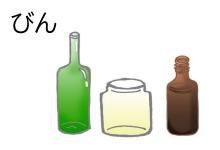

っている ところ スーパーマーケット、コンビニエンスストア、 ホームセンター、ドラッグストア など
  - ●大きさ 大(45ℓ)、中(30ℓ)、小(10ℓ)



### ② ごみ は、分けて 捨てます。



まいしゅう かい毎週2回



まいしゅう かい毎週1回



まいしゅう かい毎週1回



まいつき かい 毎月1回

・ ちがう ごみ を まぜて 捨てないで!

### ③ ごみ を、捨てる 日が、決まっています。

- ・ 13~18 ページ を 読んで、自分の家 の ごみ を 捨てる日 を 調べて ください。
- ちがう日に 捨てた ごみは、集めません。



## ④ 決まった日 の 朝8時 まで に 捨ててください。

・ 夜や、ちがう日 に ごみ を 捨てる と、 <sup>どうぶっ</sup> 動物 が ごみ を よごして 困ります。



・ ごみ を 捨てる 場所 が わからないとき は、

しゃくしょ
市役所 や、マンション の 管理人 に 聞いてください。

### <sub>ちゅうい</sub> 注意すること

- 大きい ごみ を 捨てる とき、1回 に たくさん の ごみ を 捨てるとき、 しょぶん で ごみ を 持って行く とき は、 電話 か インターネット で 予約 してください。(9~11 ページ) お金 が いります。
- お店、仕事 で 出た ごみ は、12 ページ の 会社に ごみ の 回収 を おねがい してください。 お金 が いります。



## もやすごみ

## 舞週2回 朝8時まで に 捨てる





● 尼崎市 の 決まった袋 に 入れて、とじる。



# びん・缶・ペットボトル

## 舞週1回 朝8時まで に 捨てる

飲み物、食べ物、調味料(しょうゆ、みりん など) が 入っていた もの



# A B B E R



ペットボトル



・いちはん 長い ところ か 20cm より 小さい もの



●尼崎市の決まった袋に入れて、とじる。

## ペットボトル の 捨て方













ラベル と キャップ を 外す。

<sup>なか</sup>中を水で洗う。

尼崎市 の 決まった袋 に 入れる。

# 入れない!

<sup>せんざい</sup> 洗剤 や シャンプー など の いちばん 優いところ が

プラスチック ボトル

20cm より <sup>\*\*\*</sup> 大きい缶



われた びん









7ページ

7ページ

3 ページ

7ページ

7ページ

# 紙·服

## 舞週1回 朝8時まで に 捨てる





雨の日 も 集めます。ぬれても だいじょうぶ。 た場でである。 きょう かくろ に 入れない。

しんぶん 新聞







ダンボール







小さい紙



かみ ふくろ かうとう い 紙の 袋 や 封筒 に 入れて、 ひも で くくる

ティッシュ の 箱 お菓子の箱





はがき、チラシ

カタログ、本











## 南の日は集めません。ぬれたらだめ。

きれいな 服









# 金属 の ごみ

### まいつき かい あさ じ 毎月1回 朝8時まで に 捨てる

### <sup>こがた ちい</sup> 小型(小さい)ごみ

いちばん 長いところ が 20cm~50cm の

きんぞくせいひん でんかせいひん 金属製品、電化製品









·袋 に 入れない!

### あぶないごみ

ーーーー ナイフ、はさみ、われた ガラス、電球、ペンキ の 缶 など







- ・ごみ を 集める 人が けが を すると 危ない ので、