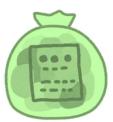

## スプレー缶・カセットボンベ

ぜんぶ つか **全部 使う** 

- <sup>なか</sup> ぜんぶ つか ・中 を 全部 使う。

### 気をつけてください!

### スプレー缶

7ページ

ぜんぶ つか (全部 使ったあと の ガス の 出し方)

はずす

出典:一般社団法人日本エアゾール協会

じゅうでん でんち モバイルバッテリー、充 電 できる 電池

← □ やくしょほんちょうしゃ 市役所本庁舎 や、 しょうがいがくしゅう 生涯学習プラザ に あります。

でんち でんかせいひん 電池 を 電化製品 から はず 外せない

スプレー缶 の 中が 残っている けど 捨てたい

家庭ごみ案内センター に 電話する

電話 06-6374-9999

FAX 06-6409-1193