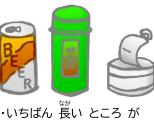

# びん・缶・ペットボトル

## 舞週1回 朝8時まで に 捨てる

飲み物、食べ物、調味料(しょうゆ、みりん など) が 入っていた もの

# A B B E R

ペットボトル

・いちはん 長い ところ か 20cm より 小さい もの

●尼崎市の決まった袋に入れて、とじる。