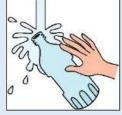

まいしゅう かい毎週2回



まいしゅう かい毎週1回



まいしゅう かい毎週1回



まいつき かい 毎月1回

・ ちがう ごみ を まぜて 捨てないで!

### ③ ごみ を、捨てる 日が、決まっています。

- ・ 13~18 ページ を 読んで、自分の家 の ごみ を 捨てる日 を 調べて ください。
- ちがう日に 捨てた ごみは、集めません。



## ④ 決まった日 の 朝8時 まで に 捨ててください。

・ 夜や、ちがう日 に ごみ を 捨てる と、 <sup>どうぶっ</sup> 動物 が ごみ を よごして 困ります。



・ ごみ を 捨てる 場所 が わからないとき は、

しゃくしょ
市役所 や、マンション の 管理人 に 聞いてください。

### <sub>ちゅうい</sub> 注意すること

- 大きい ごみ を 捨てる とき、1回 に たくさん の ごみ を 捨てるとき、 しょぶん で ごみ を 持って行く とき は、 電話 か インターネット で 予約 してください。(9~11 ページ) お金 が いります。
- お店、仕事 で 出た ごみ は、12 ページ の 会社に ごみ の 回収 を おねがい してください。 お金 が いります。



## もやすごみ

## 舞週2回 朝8時まで に 捨てる





● 尼崎市 の 決まった袋 に 入れて、とじる。



# びん・缶・ペットボトル

## 舞週1回 朝8時まで に 捨てる

飲み物、食べ物、調味料(しょうゆ、みりん など) が 入っていた もの



# A B B E R



ペットボトル



・いちはん 長い ところ か 20cm より 小さい もの



●尼崎市の決まった袋に入れて、とじる。

## ペットボトル の 捨て方













ラベル と キャップ を 外す。

<sup>なか</sup>中を水で洗う。

尼崎市 の 決まった袋 に 入れる。

# 入れない!

<sup>せんざい</sup> 洗剤 や シャンプー など の いちばん 優いところ が

プラスチック ボトル

20cm より <sup>\*\*\*</sup> 大きい缶



われた びん









7ページ

7ページ

3 ページ

7ページ

7ページ

# 紙·服

## 舞週1回 朝8時まで に 捨てる





雨の日 も 集めます。ぬれても だいじょうぶ。 た場でである。 きょう かくろ に 入れない。

しんぶん 新聞







ダンボール







小さい紙



かみ ふくろ かうとう い 紙の 袋 や 封筒 に 入れて、 ひも で くくる

ティッシュ の 箱 お菓子の箱





はがき、チラシ

カタログ、本











## 南の日は集めません。ぬれたらだめ。

きれいな 服









# 金属 の ごみ

### まいつき かい あさ じ 毎月1回 朝8時まで に 捨てる

### <sup>こがた ちい</sup> 小型(小さい)ごみ

いちばん 長いところ が 20cm~50cm の

きんぞくせいひん でんかせいひん 金属製品、電化製品









·袋 に 入れない!

### あぶないごみ

ーーーー ナイフ、はさみ、われた ガラス、電球、ペンキ の 缶 など







- ・ごみ を 集める 人が けが を すると 危ない ので、紙 や 布 で 包む。

## スプレー缶・カセットボンベ



ぜんぶ つか **全部 使う** 



- <sup>なか</sup> ぜんぶ つか ・中 を 全部 使う。

### 気をつけてください!