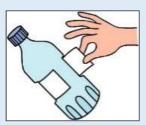

捨てます。



まいしゅう かい毎週2回



まいしゅう かい毎週1回



まいしゅう かい毎週1回



まいつき かい 毎月1回

・ ちがう ごみ を まぜて 捨てないで!

### ③ ごみ を、捨てる 日が、決まっています。

- ・ 13~18 ページ を 読んで、自分の家 の ごみ を 捨てる日 を 調べて ください。
- ちがう日に 捨てた ごみは、集めません。



## ④ 決まった日 の 朝8時 まで に 捨ててください。

・ 夜や、ちがう日 に ごみ を 捨てる と、 <sup>どうぶっ</sup> 動物 が ごみ を よごして 困ります。



・ ごみ を 捨てる 場所 が わからないとき は、

しゃくしょ
市役所 や、マンション の 管理人 に 聞いてください。

### <sub>ちゅうい</sub> 注意すること

- 大きい ごみ を 捨てる とき、1回 に たくさん の ごみ を 捨てるとき、 しょぶん で ごみ を 持って行く とき は、 電話 か インターネット で 予約 してください。(9~11 ページ) お金 が いります。
- お店、仕事 で 出た ごみ は、12 ページ の 会社に ごみ の 回収 を おねがい してください。 お金 が いります。



## もやすごみ

## 舞週2回 朝8時まで に 捨てる





● 尼崎市 の 決まった袋 に 入れて、とじる。



# びん・缶・ペットボトル

## 舞週1回 朝8時まで に 捨てる

飲み物、食べ物、調味料(しょうゆ、みりん など) が 入っていた もの



# A B B E R



ペットボトル



・いちはん 長い ところ か 20cm より 小さい もの



●尼崎市の決まった袋に入れて、とじる。

## ペットボトル の 捨て方













ラベル と キャップ を 外す。

<sup>なか</sup>中を水で洗う。

尼崎市 の 決まった袋 に 入れる。

# 入れない!

<sup>せんざい</sup> 洗剤 や シャンプー など の いちばん 優いところ が

プラスチック ボトル

20cm より <sup>\*\*\*</sup> 大きい缶



われた びん









7ページ

7ページ

3 ページ

7ページ

7ページ

# 紙·服

## 舞週1回 朝8時まで に 捨てる





雨の日 も 集めます。ぬれても だいじょうぶ。 た場でである。 きょう かくろ に 入れない。

しんぶん 新聞







ダンボール







小さい紙



かみ ふくろ かうとう い 紙の 袋 や 封筒 に 入れて、 ひも で くくる

ティッシュ の 箱 お菓子の箱





はがき、チラシ

カタログ、本











## 南の日は集めません。ぬれたらだめ。

きれいな 服









# 金属 の ごみ

### まいつき かい あさ じ 毎月1回 朝8時まで に 捨てる

### <sup>こがた ちい</sup> 小型(小さい)ごみ

いちばん 長いところ が 20cm~50cm の

きんぞくせいひん でんかせいひん 金属製品、電化製品









·袋 に 入れない!

### あぶないごみ

ーーーー ナイフ、はさみ、われた ガラス、電球、ペンキ の 缶 など







- ・ごみ を 集める 人が けが を すると 危ない ので、紙 や 布 で 包む。

## スプレー缶・カセットボンベ



ぜんぶ つか **全部 使う** 



- <sup>なか</sup> ぜんぶ つか ・中 を 全部 使う。

### 気をつけ